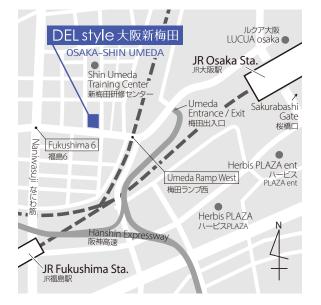

## Local area guide (access from the hotel)

Umeda Sky Building: About a 5-minute walk

JR Universal-City Station: About 20 minutes by public transportation

**Kyocera Dome Osaka:** About 25 minutes by public transportation

Osaka Castle / Osaka-jo Hall: About 25 minutes by public transportation

Hanshin Koshien Stadium: About 30 minutes by public transportation

- 1) About a 7-minute walk from JR Fukushima Station
- 2) About a 10-minute walk from Sakurabashi Gate of JR Osaka Station
- 3) About a 60-minute drive from Kansai International Airport to Herbis Osaka by Airport Limousine Bus then about a 10-minute walk
- 4) About a 30-minute drive from Osaka International Airport (Itami Airport) to Herbis Osaka by Airport Limousine Bus then about a 10-minute walk
- 5) About a 4-minute drive from Fukushima Exit via the Hanshin Expressway Route 11 Ikeda Line
- 6) About a 4-minute drive from Umeda Exit on the Hanshin Expressway Route 1 Loop Route

### DEL style osaka-shinumeda

6-16-1 Fukushima, Fukushima-ku, Osaka-shi, Osaka 553-0003 Phone 06-4797-6186 Fax 06-4797-6188 https://www.daiwaroynet.jp/shinumeda/