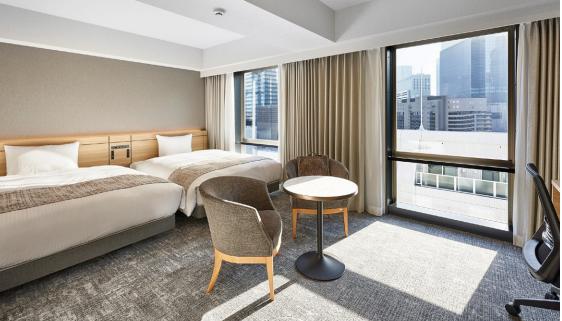

#### **Deluxe Twin Room** (36m<sup>2</sup>)

Standard Double Room (18.48m²)

**Standard Twin Room** (18.48m²)