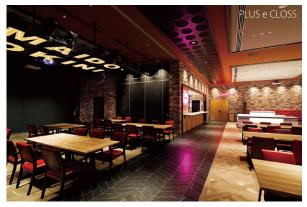

#### Restaurants and stores

SevenEleven (1F, annex): Open 24 hours

Restaurant PLUS e CLOSS (1F, main building), breakfast: 6:15 a.m. to 11:00 a.m.

Restaurant nature cafe 616 (1F, annex), breakfast: 6:30 a.m. to 9:00 a.m.

**Breakfast** (1F, main building: PLUS e CLOSS) 1F, annex: nature cafe 616

A wider variety of Japanese and Western dishes are offered at our buffet table. The lineup will change daily or weekly at the main building.